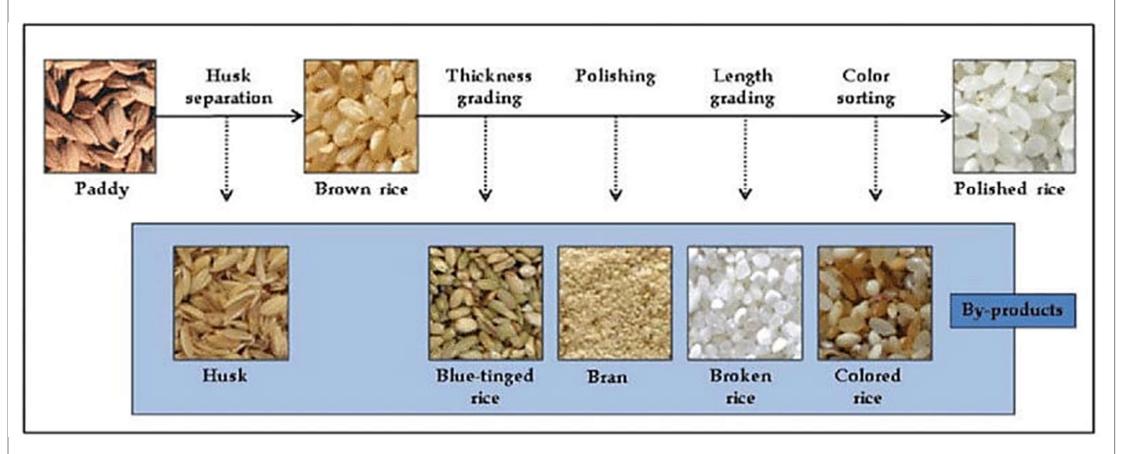

.82         763,805,022         4.29         531,147,111           (1.04)         (208,187,001)         (0.88)         (108,731,143)           2.78         555,618,021 | Jun-23   June 30, 2023   Jun-22   June 30, 2022   Amount |



# Borrowing Cost Analysis

| Borrowing             | 2022-23 (Actual) | 2023-24(Expected) |
|-----------------------|------------------|-------------------|
| Export Refinance      | 10.86%           | 19%               |
| Own-Source Financings | 17.74%           | 23%               |



**2023-24(Expected)** 

**2022-23 (Actual)** 



## Financial Highlights of the Company





## Financial Highlights of the Company





#### Cash Dividend Per Share (Rs.)





### Matco Business Divisions











































# Rice Processing Process







### malco Company Sales Comparison with Industry Sales

| •  |                      | Matco Foods Limited |                              |                  |                |          |                |
|----|----------------------|---------------------|------------------------------|------------------|----------------|----------|----------------|
|    |                      | Jul-22 to Jun-23    |                              | Jul-21 to Jun-22 |                | % Change |                |
| S. | Variety              | Unit                | Value "000" \$ Unit Qty (MT) |                  | % Change       |          |                |
| No | v affecty            | Qty (MT)            |                              | Qty (MT)         | Value "000" \$ | Qty MT   | Value "000" \$ |
| 1