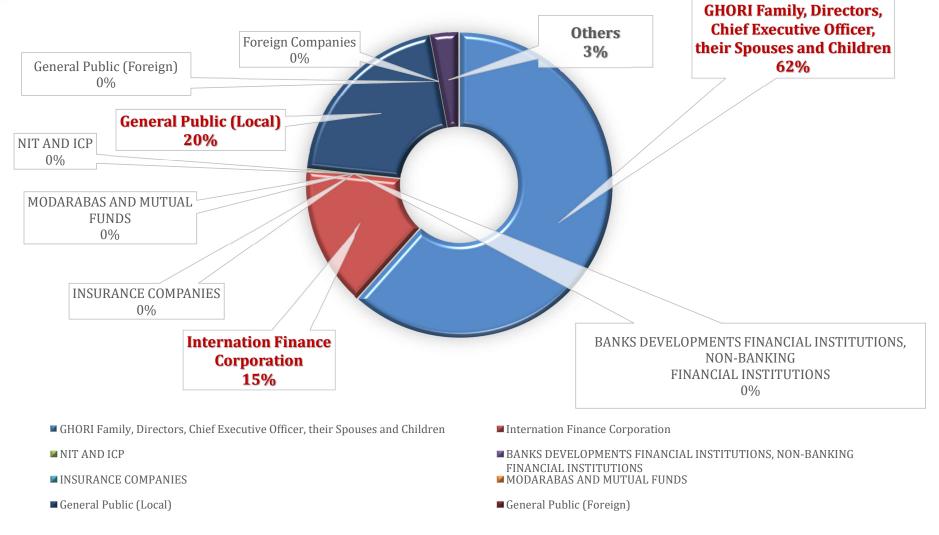

Organic and USDA Organic Certified.



**2016**Introduces the Falak Masalas range.



**2017**Sets up a Rice Glucose and Rice Protein plant.



2018

Listed on Pakistan Stock Exchange.



**2021**Sets up Corn Starch Plant in Faisalabad



2022

MFL is proud to be awarded The Highest Exporter of Basmati Rice Award.





# Geographical Presence





### Our Facilities



#### **Rice Plant - Sadhoke**

Rice processing capacity – 40,410 MT of raw rice per annum.



#### Rice Plant - Karachi

Rice production capacity – 138,090 MT of raw rice per annum.



#### **Corn Starch Plant**

Corn grinding capacity of **72,000** MT per annum.



#### Rice Glucose Plant-Karachi

Production capacity for Rice glucose and protein is 30,000 MT and 3,000 MT per annum respectively.



## Shareholding Pattern





### Profit & Loss Account – FY 2023

| %age    | (Audited)                                                                                         | %age                  | (Audited)