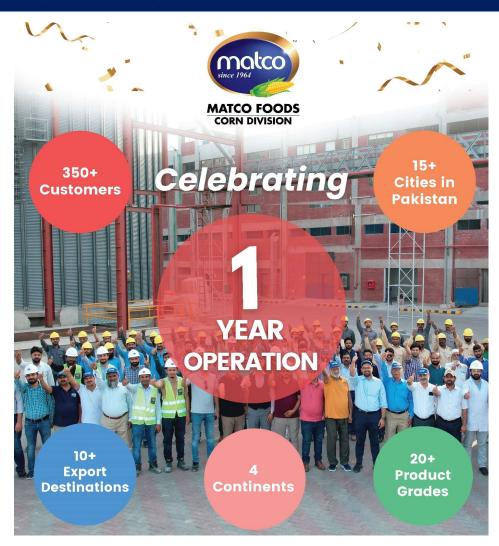

#### Insights from Corn Starch Division

- Started production in August 2022.
- Within the domestic landscape, raw material prices for the Rice Glucose Division experienced an unforeseen surge.
- This surge in raw material prices was primarily set off by parallel and unanticipated demand from the confectionery, pharmaceuticals, and poultry sectors in Pakistan.
- Resulting in more promising profits for the Company.