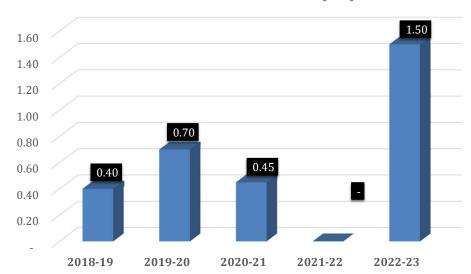

(10,622,942)           (0.19)         (38,190,251)         (0.21)         (26,557,356)           3.82         763,805,022         4.29         531,147,111           (1.04)         (208,187,001)         (0.88)         (108,731,143)           2.78         555,618,021 | Jun-23   June 30, 2023   Jun-22   June 30, 2022   Amount |



# Borrowing Cost Analysis

| Borrowing             | 2022-23 (Actual) | 2023-24(Expected) |
|-----------------------|------------------|-------------------|
| Export Refinance      | 10.86%           | 19%               |
| Own-Source Financings | 17.74%           | 23%               |



**2023-24(Expected)** 

**2022-23 (Actual)** 



## Financial Highlights of the Company





## Financial Highlights of the Company





#### Cash Dividend Per Share (Rs.)





### Matco Business Divisions











































# Rice Processing Process







### malco Company Sales Comparison with Industry Sales

| •  |                      | Matco Foods Limited |                              |                  |                |          |                |
|----|----------------------|---------------------|------------------------------|------------------|----------------|----------|----------------|
|    |                      | Jul-22 to Jun-23    |                              | Jul-21 to Jun-22 |                | % Change |                |
| S. | Variety              | Unit                | Value "000" \$ Unit Qty (MT) |                  | % Change       |          |                |
| No | v affecty            | Qty (MT)