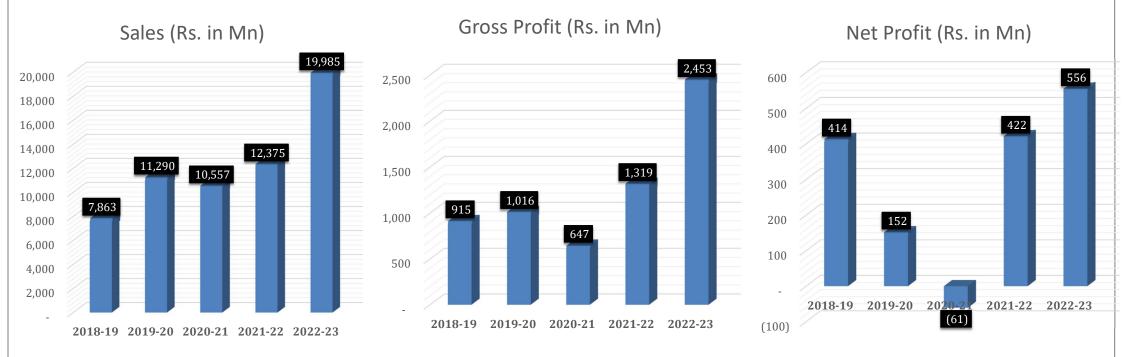

1.63         202,334,249           (0.08)         (15,276,100)         (0.09)         (10,622,942)           (0.19)         (38,190,251)         (0.21)         (26,557,356)           3.82         763,805,022         4.29         531,147,111           (1.04)         (208,187,001)         (0.88)         (108,731,143)           2.78         555,618,021 | Jun-23   June 30, 2023   Jun-22   June 30, 2022   Amount |



# Borrowing Cost Analysis

| Borrowing             | 2022-23 (Actual) | 2023-24(Expected) |
|-----------------------|------------------|-------------------|
| Export Refinance      | 10.86%           | 19%               |
| Own-Source Financings | 17.74%           | 23%               |



**2023-24(Expected)** 

**2022-23 (Actual)** 



## Financial Highlights of the Company





## Financial Highlights of the Company





#### Cash Dividend Per Share (Rs.)





### Matco Business Divisions











































# Rice Processing Process







### malco Company Sales Comparison with Industry Sales

| •  |                      | Matco Foods Limited |                              |                  |                |          |                |
|----|----------------------|---------------------|------------------------------|------------------|----------------|----------|----------------|
|    |                      | Jul-22 to Jun-23    |                              | Jul-21 to Jun-22 |                | % Change |                |
| S. | Variety              | Unit                | Value "000" \$ Unit Qty (MT) |                  | % Change