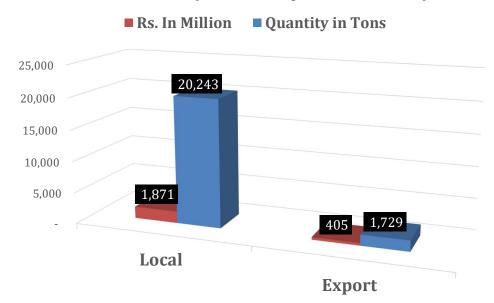

| CSD Sale Comparison     |         |         |  |  |  |  |  |  |
|-------------------------|---------|---------|--|--|--|--|--|--|
|                         | 2022-23 | 2021-22 |  |  |  |  |  |  |
| Local (in Million Rs.)  | 1,871   | n/a     |  |  |  |  |  |  |
| Export (in Million Rs.) | 405     | n/a     |  |  |  |  |  |  |

#### **CSD Sales (Quantity and Value)**