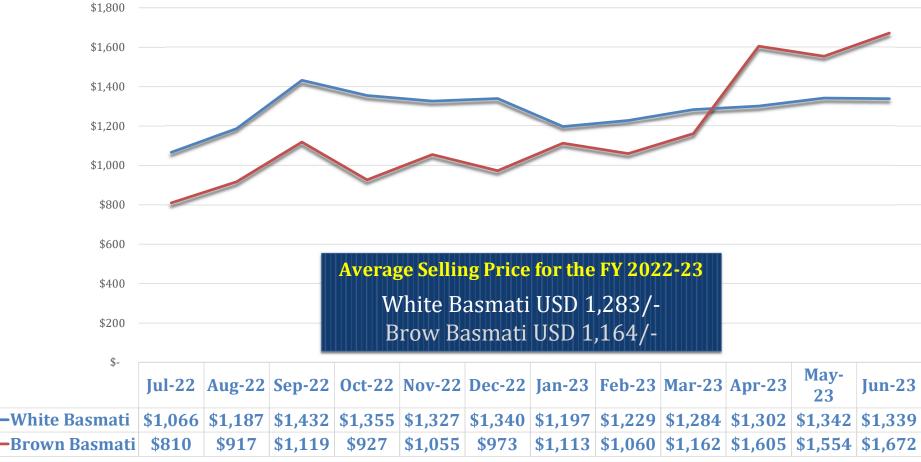

### Insights from Rice Sales

- The demand for Basmati Rice showed a relatively lower trend, but prices were more favorable compared to the previous year.
- Conversely, the export of Irri Rice is not yielding attractive prices, prompting a shift in focus toward Basmati Rice.
- In the local market, rice is generating favorable margins, so our primary emphasis is directed there.
- The movement of exchange rates was a positive aspect for the Company during FY 2023.
- With an eye on anticipated demand for the next year, the Company is placing a stronger emphasis on achieving volumetric growth.

### Exchange Rate