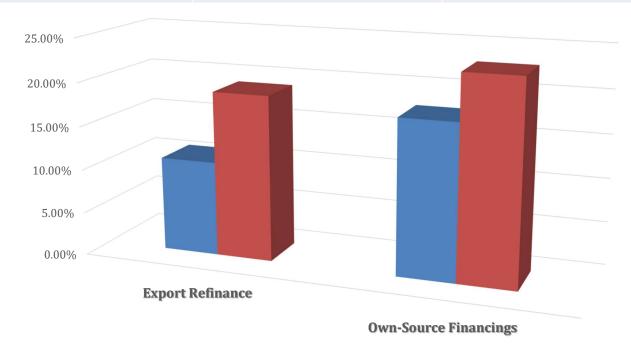

# Borrowing Cost Analysis

| Borrowing             | 2022-23 (Actual) | 2023-24(Expected) |
|-----------------------|------------------|-------------------|
| Export Refinance      | 10.86%           | 19%               |
| Own-Source Financings | 17.74%           | 23%               |

**2023-24(Expected)** 

**2022-23 (Actual)** 