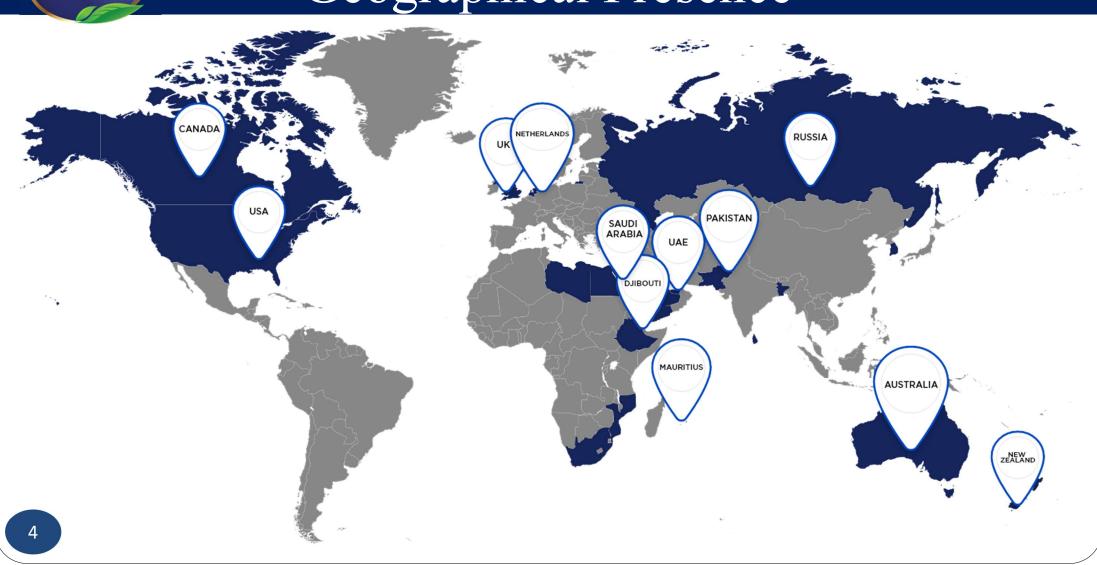

### History of Matco at a Glance

1964

M.A. Trading Company (MATCO) is founded by Syed Sarfaraz Ali Ghori.



**1990**Matco Rice started exporting rice.



1999

Launches flagship brand Falak Basmati Rice in the international market.



2000

Matco II is constructed in S.I.T.E. Industrial Zone, Karachi a state-of-the-art rice processing plant.



**2009**Matco Sadhoke Plant, Punjab.



2012
Invests equity in expansion of Sadhoke plant.



2014

EU Organic and USDA Organic Certified.



**2016**Introduces the Falak Masalas range.



**2017**Sets up a Rice Glucose and Rice Protein plant.



2018

Listed on Pakistan Stock Exchange.



**2021**Sets up Corn Starch Plant in Faisalabad



2022

MFL is proud to be awarded The Highest Exporter of Basmati Rice Award.





# Geographical Presence





### Our Facilities



#### **Rice Plant - Sadhoke**

Rice processing capacity – 40,410 MT of raw rice per annum.



#### Rice Plant - Karachi

Rice production capacity – 138,090 MT of raw rice per annum.



#### **Corn Starch Plant**

Corn grinding capacity of **72,000** MT per annum.



#### Rice Glucose Plant-Karachi

Production capacity for Rice glucose and protein is 30,000 MT and 3,000 MT per annum respectively.



## Shareholding Pattern





### Profit & Loss Account – FY 2023

| %age    | (Audited)                                                                                         | %age                  | (Audited)