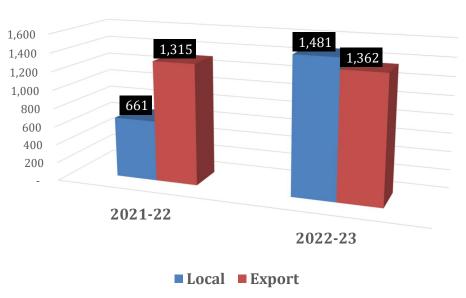

| CSD Sale Comparison     |         |         |  |  |  |  |  |  |
|-------------------------|---------|---------|--|--|--|--|--|--|
|                         | 2022-23 | 2021-22 |  |  |  |  |  |  |
| Local (in Million Rs.)  | 1,871   | n/a     |  |  |  |  |  |  |
| Export (in Million Rs.) | 405     | n/a     |  |  |  |  |  |  |

#### **CSD Sales (Quantity and Value)**