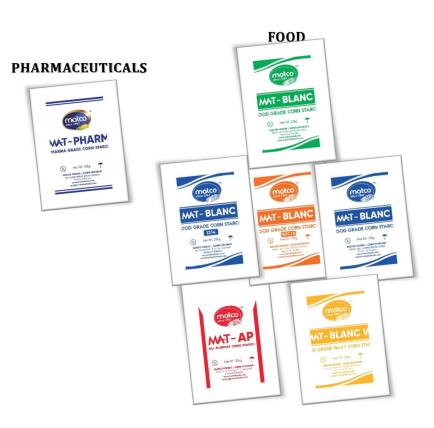

M. Tons                    | 5,662 | 7,183 |  |  |  |
| Value in Million USD       | 5.63  | 7.21  |  |  |  |

#### **RGD Sales**





### Corn Starch Division





Corn Cleaning



1 - CSL

Degerminatio

2 - Germ

MAT-CORN FIBER

MATON FORMS | CORN STATEMENT About the Corne Confidence Policy of Sales Transportations

Fiber

**Separation** 

**Gluten Separation** Fluid Quip (Merco Centrifuge Machine)

Gluten

3 - Fiber

Starch Slurry

Fluid Quip Thick Gluten

Overflow

12 Stages Starch **Washing** 

Gluten Release

**Dewatering** 

Cake

**Drying Process** 

Gluten

MAT- GOLD MEAL

Dryer

**Product Fan** 

Starch

**Packing** 



**CORN DIVISION** 













## Corn Starch Division





### Corn Starch Division

#### **INDUSTRIAL INGREDIENTS**

#### FOOD AND PHARMA INGREDIENTS













#### Corn Starch Division









#### Insights from Corn Starch Division

- Started production in August 2022.
- Within the domestic landscape, raw material prices for the Rice Glucose Division experienced an unforeseen surge.
- This surge in raw material prices was primarily set off by parallel and unanticipated demand from the confectionery, pharmaceuticals, and poultry sectors in Pakistan.
- Resulting in more promising profits for the Company.

| CSD Sale Comparison     |         |         |  |  |  |  |  |  |
|-------------------------|---------|---------|--|--|--|--|--|--|
|                         | 2022-23 | 2021-22 |  |  |  |  |  |  |
| Local (in Million Rs.)  | 1,871   | n/a     |  |  |  |  |  |  |
| Export (in Million Rs.) | 405     | n/a     |  |  |  |  |  |  |

#### **CSD