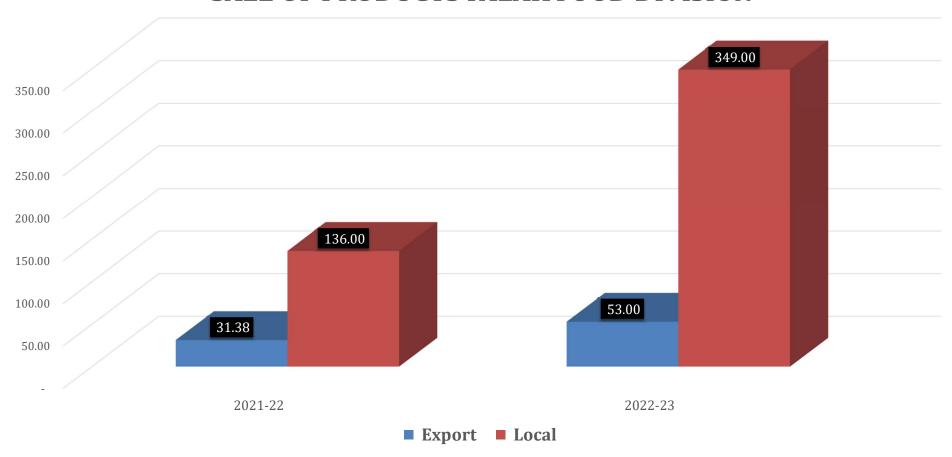

### **Major Customers**

LMTS IMTS

| Division   | 2022-23     | Increase/(Decrease) |             |  |
|------------|-------------|---------------------|-------------|--|
| Division   | Sales in Mi | llion Rupees        | Value (Rs.) |  |
| Falak Food | 402         | 136                 | 235 (172%)  |  |

#### SALE OF PRODUCTS FALAK FOOD DIVISION