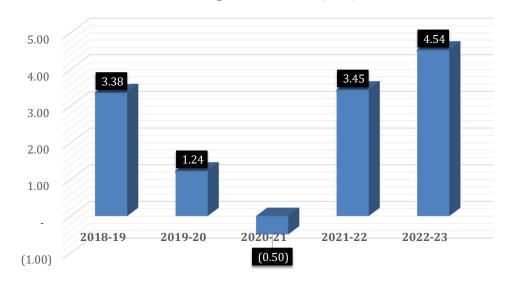

(15,276,100)         (0.09)         (10,622,942)           (0.19)         (38,190,251)         (0.21)         (26,557,356)           3.82         763,805,022         4.29         531,147,111           (1.04)         (208,187,001)         (0.88)         (108,731,143)           2.78         555,618,021 | Jun-23   June 30, 2023   Jun-22   June 30, 2022   Amount |



# Borrowing Cost Analysis

| Borrowing             | 2022-23 (Actual) | 2023-24(Expected) |
|-----------------------|------------------|-------------------|
| Export Refinance      | 10.86%           | 19%               |
| Own-Source Financings | 17.74%           | 23%               |



**2023-24(Expected)** 

**2022-23 (Actual)** 



## Financial Highlights of the Company





## Financial Highlights of the Company





#### Cash Dividend Per Share (Rs.)





### Matco Business Divisions











































# Rice Processing Process







### malco Company Sales Comparison with Industry Sales

| •  |                      | Matco Foods Limited |                              |                  |                |          |                |
|----|----------------------|---------------------|------------------------------|------------------|----------------|----------|----------------|
|    |                      | Jul-22 to Jun-23    |                              | Jul-21 to Jun-22 |                | % Change |                |
| S. | Variety              | Unit                | Value "000" \$ Unit Qty (MT) |                  | % Change       |          |                |
| No | v