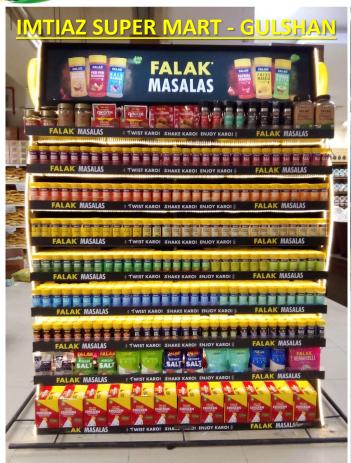

| 136                 | 235 (172%)  |  |



#### SALE OF PRODUCTS FALAK FOOD DIVISION





### Marketing Activities

#### **Product Awareness and Marketing through:**

- International Marketing and Media Campaigns.
- Exhibition (Gulfood at Dubai, Sial at Paris, exhibitions in Karachi, Lahore, Islamabad).
- Corporate Marketing through Annual Reports, Calendar and Brochures.
- Point of Sale Materials such as banners, shop branding, shelves, gondolas and hoardings.
- Social Media Campaign through YouTube, Facebook, and Instagram Ads, Food Fusion Cooking Pages etc.



### SOME GLIMPSE OF KARACHI EAT

### **FALAK**





### ADVERTISEMENTS







# Consumer Engagement Activities





# Marketing Activities

































# Gifting - Celebrities









# Shop Branding









## **Upcoming Exhibitions In 2023-24**











### Rice Glucose Division







### Rice Glucose Division

#### **Products**



### make Insights from Rice Glucose Division

- Exports faced a decline due insufficient demand.
- Within the domestic landscape, raw material prices for the Rice Glucose Division experienced an unforeseen surge.
- This surge in raw material prices was primarily set off by parallel and unanticipated demand from the confectionery, pharmaceuticals, and poultry sectors in Pakistan.
- Resulting in more promising profits for the Company.

| RGD Export Sale Comparison |       |       |  |  |  |
|----------------------------|-------|-------|--|--|--|
| 2022-23 2021-22            |       |       |  |  |  |
| M. Tons                    | 5,662 | 7,183 |  |  |  |