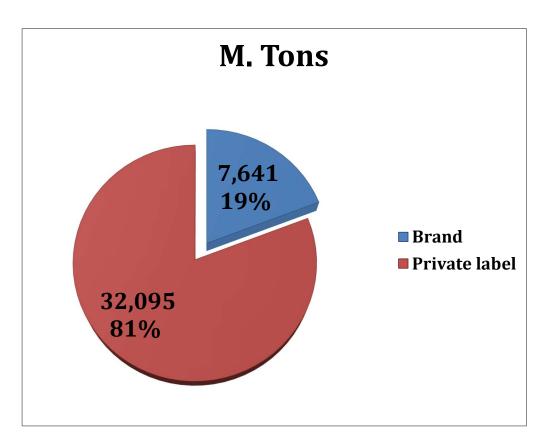

| % Change |                |
| S. | Variety            | Unit                          | Value "000" \$ | Unit             | Value "000" \$ | % Change |                |
| No | v affecty          | Qty (MT)                      |                | Qty (MT)         |                | Qty MT   | Value "000" \$ |
| 1  | Rice (Basmati)     | 595,120                       | 650,422        | 758,219          | 694,549        | -21.51%  | -6.35%         |
| 2  | Rice (Other)       | 3,122,439                     | 1,498,714      | 4,217,707        | 1,818,283      | -25.97%  | -17.58%        |
|    | Total Sales of PBS | 3,717,559                     | 2,149,136      | 4,975,926        | 2,512,832      | -25.29%  | -14.47%        |



### malco Comparison of Brand vs. Private Label (Basmati)







### Pakistani Basmati (Market Rate in \$)







### Insights from Rice Sales

- The demand for Basmati Rice showed a relatively lower trend, but prices were more favorable compared to the previous year.
- Conversely, the export of Irri Rice is not yielding attractive prices, prompting a shift in focus toward Basmati Rice.
- In the local market, rice is generating favorable margins, so our primary emphasis is directed there.
- The movement of exchange rates was a positive aspect for the Company during FY 2023.
- With an eye on anticipated demand for the next year, the Company is placing a stronger emphasis on achieving volumetric growth.



### Exchange Rate





### makeo First Estimate of Rice Crop 2023-24

- The first estimate of rice crops in the Punjab Region has revealed that t