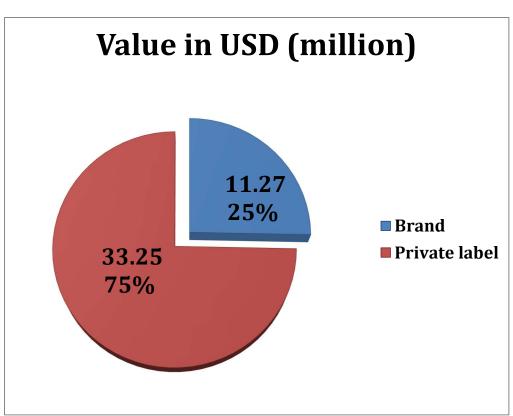

| % Change |                |
| S. | Variety            | Unit                          | Value "000" \$ | Unit             | Value "000" \$ | % Change |                |
| No | v affecty          | Qty (MT)                      |                | Qty (MT)         |                | Qty MT   | Value "000" \$ |
| 1  | Rice (Basmati)     | 595,120                       | 650,422        | 758,219          | 694,549        | -21.51%  | -6.35%         |
| 2  | Rice (Other)       | 3,122,439                     | 1,498,714      | 4,217,707        | 1,818,283      | -25.97%  | -17.58%        |
|    | Total Sales of PBS | 3,717,559                     | 2,149,136      | 4,975,926        | 2,512,832      | -25.29%  | -14.47%        |



### malco Comparison of Brand vs. Private Label (Basmati)







### Pakistani Basmati (Market Rate in \$)







### Insights from Rice Sales

- The demand for Basmati Rice showed a relatively lower trend, but prices were more favorable compared to the previous year.
- Conversely, the export of Irri Rice is not yielding attractive prices, prompting a shift in focus toward Basmati Rice.
- In the local market, rice is generating favorable margins, so our primary emphasis is directed there.
- The movement of exchange rates was a positive aspect for the Company during FY 2023.
- With an eye on anticipated demand for the next year, the Company is placing a stronger emphasis on achieving volumetric growth.



### Exchange Rate





### makeo First Estimate of Rice Crop 2023-24

- The first estimate of rice crops in the Punjab Region has revealed that the